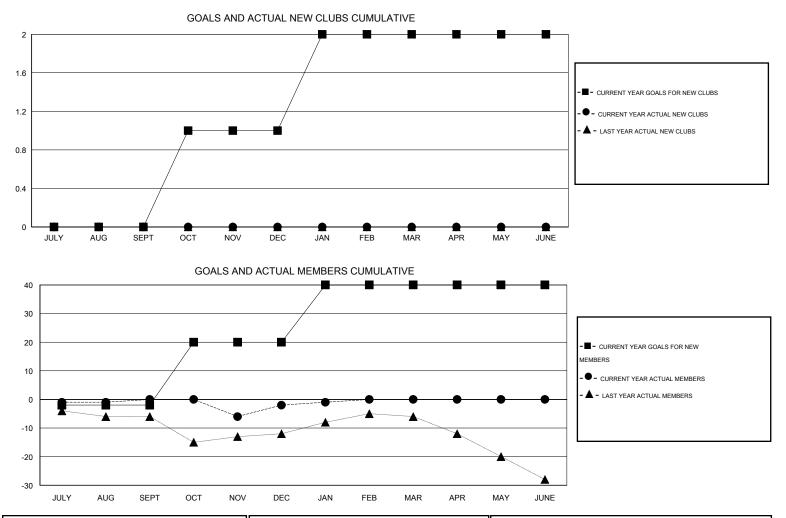

## MONTHLY MEMBERSHIP PROGRESS REPORT

District 120

Results as of: 1/31/2016

| GMT: Kenneth Persson |                  | LOCATION ESTONIA  |                  |                  |                       |                    |                                     | GMT CA 4           |                  |  |
|----------------------|------------------|-------------------|------------------|------------------|-----------------------|--------------------|-------------------------------------|--------------------|------------------|--|
|                      |                  | Clubs             |                  | Members          |                       |                    |                                     |                    |                  |  |
|                      | RESU             | LTS FOR 2015-2016 | i                |                  | RESULTS FOR 2015-2016 |                    |                                     |                    |                  |  |
| QUARTER              | NEW CLUB<br>GOAL | NEW CLUBS         | DROPPED<br>CLUBS | NET<br>GAIN/LOSS | QUARTER               | NEW MEMBER<br>GOAL | CHARTER AND<br>NEW MEMBERS<br>ADDED | DROPPED<br>MEMBERS | NET<br>GAIN/LOSS |  |
| JULY/AUG/SEPT        | 0                | 0                 | 0                | 0                | JULY/AUG/SEPT         | -2                 | 9                                   | 9                  | 0                |  |
| OCT/NOV/DEC          | 1                | 0                 | 0                | 0                | OCT/NOV/DEC           | 22                 | 14                                  | 16                 | -2               |  |
| JAN/FEB/MAR          | 1                | 0                 | 0                | 0                | JAN/FEB/MAR           | 20                 | 7                                   | 6                  | 1                |  |
| APR/MAY/JUNE         | 0                | 0                 | 0                | 0                | APR/MAY/JUNE          | 0                  | 0                                   | 0                  | 0                |  |